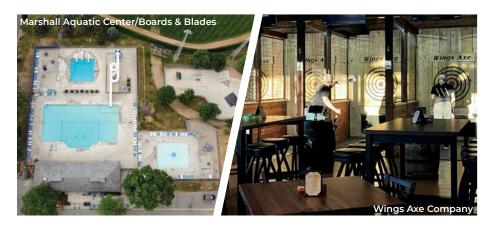

The Lyon County Museum has semi-permanent and rotating exhibits on a variety of themes related to Lyon County history. Current exhibits include Making Lyon County Home, Lyon County and the Vietnam War, Life on the Prairie, Schwan's Ice Cream Shop, Where We Shopped and What We Wore: Retail in Lyon County, Schools of Lyon County, Lyon County Courthouse and the Heritage Room. And while you are there, enjoy Schwan's novelties in the museum's ice cream shop.