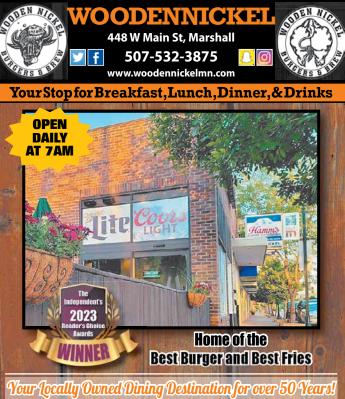

#### **WOODEN NICKEL BURGERS & BREW**

Seats up to 40 448 West Main Street | (507) 532-3875

HY-VEE FOOD STORE Seats up to 20 900 East Main Street | (507) 532-2247

SLEEP INN & SUITES Seats up to 20 1300 Nwakama Street | (507) 337-0103

#### WOODEN NICKEL BURGERS & BREW

Largest beer selection in town. 448 West Main Street // (507) 532-3875 // woodennickelmn.com

Your Locally Owned Dining Destination for over 50 Years! Party/banquet room rental available. Call ahead for the holidays! Marshall has a rich history of retail shopping. You might remember stores like Wee Moderns, The Lean-To and JCPenney or when **Borch's Sporting Goods** was known as Poor Borch's. We have had many new stores come and go over time, but one thing that people can except is that hometown feel of shopping downtown, but also throughout town.