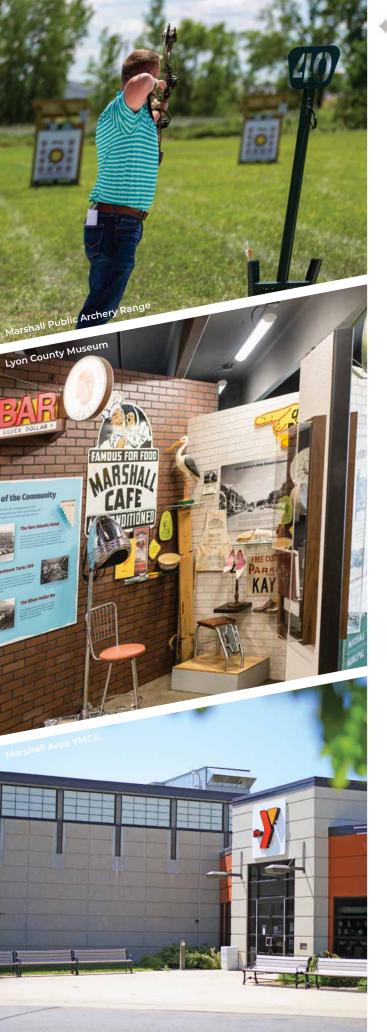

Fore! Get a group together for a day of golf at the **Marshall Golf Club**, a par 72, 18-hole course featuring more than 6,660 yards. **The Pro Shop** is fully equipped, and a PGA pro offers individual lessons as well as group lessons and instructional clinics for golfers of any age. Save time to enjoy the 19th hole in **The Fairway**. Or grab some pals and visit for a (free) afternoon of fun at the **Marshall Public Archery Range**, located near the MERIT Center, for target practice with your bow and arrow.