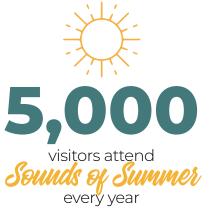

#### 22-25 // SOUNDS OF SUMMER • MARSHALL

Community family fun celebration: musical entertainment, food, grand parade and outdoor concerts

September

**30-2 // TRACY BOX CAR DAYS •** TRACY A carnival, fun in the park, concerts and the annual grand parade

# + SOUNDS OF Summer

HIGHLIGHTS

A community family, free, fun celebration, featuring music, inflatables, food trucks, a grand parade, and outdoor concert.

> The annual Sounds of Summer in Marshall includes the grand parade at 4 p.m. on Saturday. Other events are a golf tournament, a 5k run/walk, a pancake breakfast, the farmers' market and a craft and vendor fair. Activities taking place downtown include a burger feed, food vendors, inflatables, pedal tractor pull, train rides for children and the Shades of the Past Show 'n Shine. Free outdoor musical entertainment includes headliner PopROCKS! with special guest Whiskey Rich.