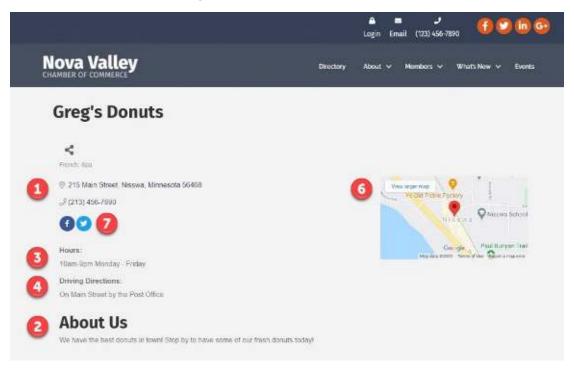

### **Features of the Basic Listing**

- 1. Business address and contact information
- 2. 200 characters for Business description
- 3. 100 characters for Hours of Operation
- 4. 200 characters for Driving Directions
- 5. Basic map pin
- 6. Share links (this may not be turned on for all member pages)
- 7. Web link on search results listing