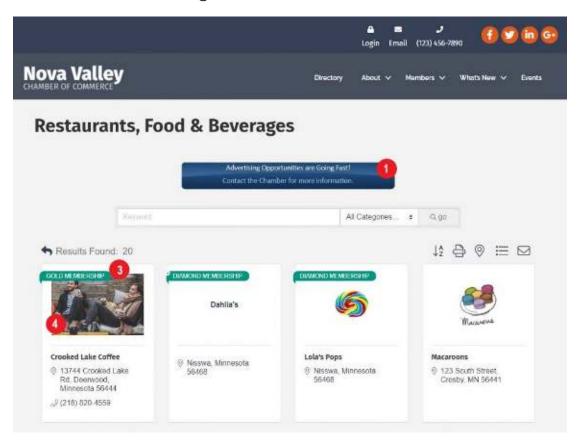

### **Features of the Enhanced Listing**

- 1. Banner ad
- 2. Priority placement highlights the listing and keeps it above the basic listings
- 3. Search results icon shows
- 4. 240 characters for keywords this information is used for keyword searches within the Business

Directory

- 5. Random placement on a Business Directory Search
- 6. Search Results summary shows (Shows if directory is viewed in list view)
- 7. Web link on search results listing