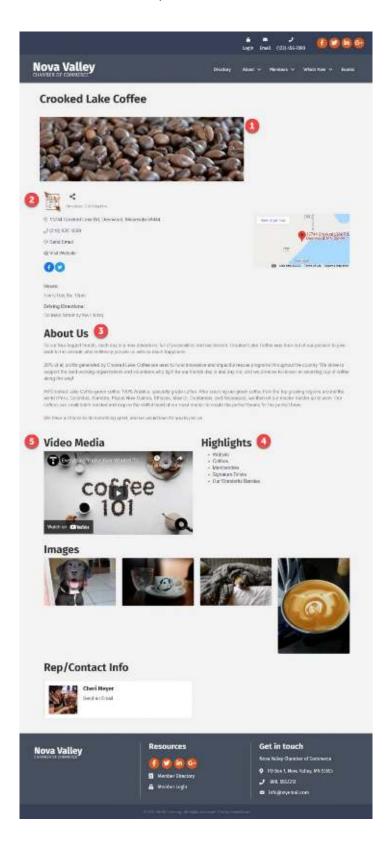

#### All images can be JPEG, PNG, or GIF

- Member page Header Max size 1200x225 pixels. This is enabled by going to
  Dashboard >Customer Service box > View Website Integration Instructions > Click on
  Settings Page and log in > General Settings tab # 11
- Member logo Max size is 150x100 pixels
- · Search Results Icon Max size is 75x75 pixels
- Banner ad 480x60 pixels
- · Photos for photo gallery 200x200 pixels
- Video link The video must first be added to your YouTube channel, then the share link
  is added to the listing through the MIC

# Features of the Enhanced Member Page

- 1. Member page header
- 2. Member page logo
- 3. 1600-character description
- 4. 5 bullet points that can link to different pages of a member's website
- 5. Ability to show a YouTube video and 8 photo slide shows.